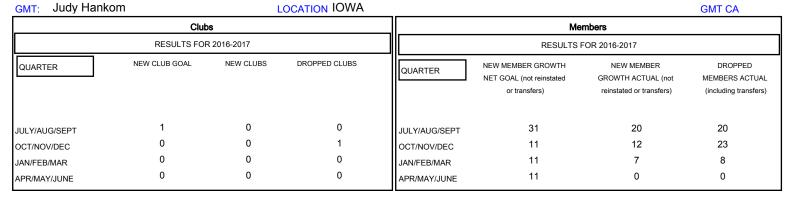

## District 9 NW

Results as of: 1/31/2017

| DROPPED CLUBS: 1  DROPPED MEMBERS |         | 17 CLUBS OF 44 ADDED 1 OR MORE<br>NEW MEMBERS | GENDER DIST  MALE  FEMALE       | RIBUTION<br>775 (80.81%)<br>184 (19.19%) |     |
|-----------------------------------|---------|-----------------------------------------------|---------------------------------|------------------------------------------|-----|
| DECEASED                          | 7       | CLICK HERE FOR CHAIN ATIVE                    | TOTAL FAMILY UNIT MEMBERS       |                                          | 112 |
| CLUB CANCELLED OTHER              | 2<br>42 | CLICK HERE FOR CUMULATIVE  MEMBERSHIP DATA    | FAMILY MEMBERS PAYING HALF DUES |                                          | 56  |
| TOTAL                             | 51      |                                               |                                 |                                          |     |