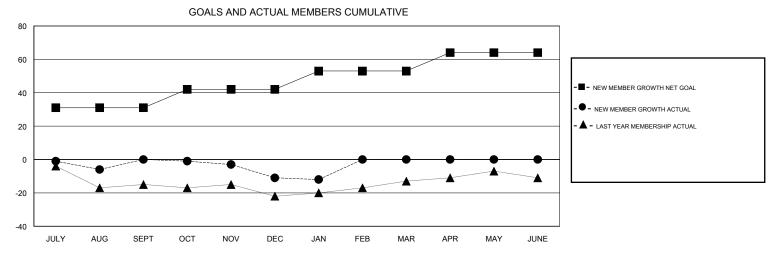

## District 9 NW

Results as of: 1/31/2017

| DROPPED CLUBS: 1  DROPPED MEMBERS |         | 17 CLUBS OF 44 ADDED 1 OR MORE<br>NEW MEMBERS | GENDER DIST  MALE  FEMALE       | RIBUTION<br>775 (80.81%)<br>184 (19.19%) |     |
|-----------------------------------|---------|-----------------------------------------------|---------------------------------|------------------------------------------|-----|
| DECEASED                          | 7       | CLICK HERE FOR CHAIN ATIVE                    | TOTAL FAMILY UNIT MEMBERS       |                                          | 112 |
| CLUB CANCELLED OTHER              | 2<br>42 | CLICK HERE FOR CUMULATIVE  MEMBERSHIP DATA    | FAMILY MEMBERS PAYING HALF DUES |                                          | 56  |
| TOTAL                             | 51      |                                               |                                 |                                          |     |